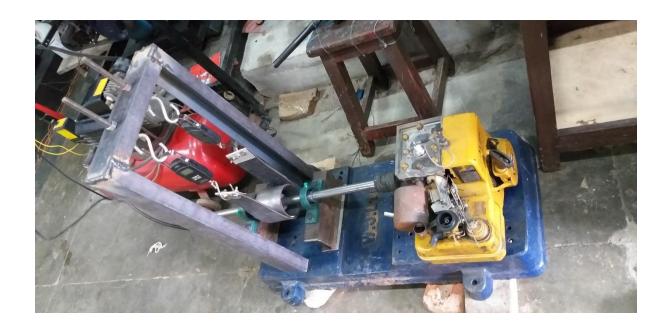

## Single cylinder carburetted SI engine with Optical Access

Specifications of the engine setup are as follows:

- 4-stroke, single cylinder carburetted SI engine
- L-type Head
- 3 HP power
- 146 cc capacity and 7.4 compression ratio
- Used for agricultural purposes like lawn mover.
- Rope brake dynamometer arrangement for load application.
- Used with both optical and thermal head.