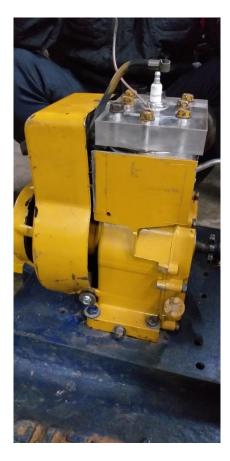

## Single cylinder carburetted SI engine with Optical Access

Specifications of the engine setup are as follows:

- 4-stroke, single cylinder carburetted SI engine
- L-type Head
- 3 HP power
- 146 cc capacity and 7.4 compression ratio
- Used for agricultural purposes like lawn mover.
- Rope brake dynamometer arrangement for load application.
- Used with both optical and thermal head.