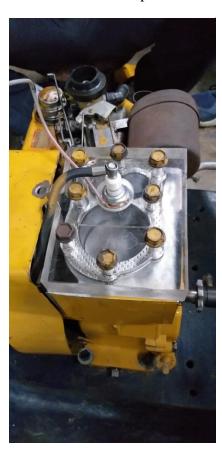

## Single cylinder carburetted SI engine with Optical Access

Specifications of the engine setup are as follows:

- 4-stroke, single cylinder carburetted SI engine
- L-type Head
- 3 HP power
- 146 cc capacity and 7.4 compression ratio
- Used for agricultural purposes like lawn mover.
- Rope brake dynamometer arrangement for load application.
- Used with both optical and thermal head.