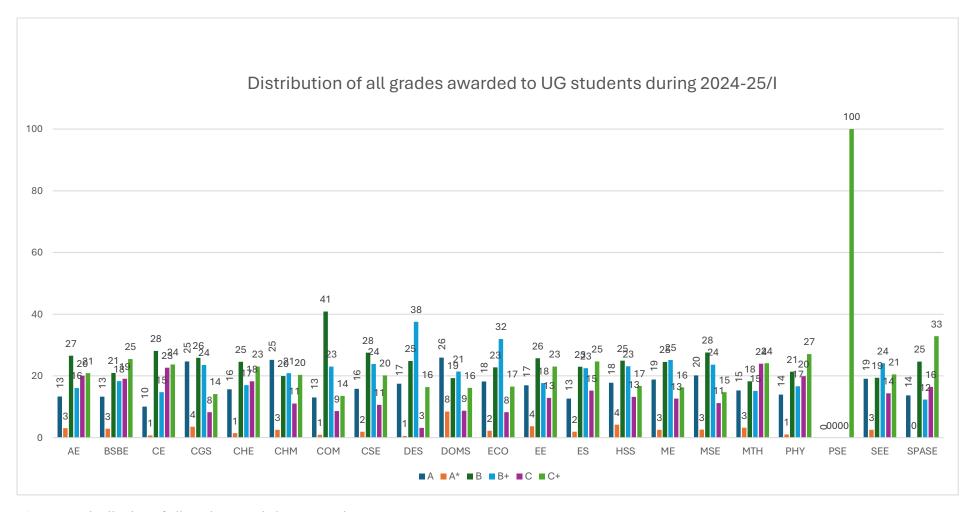

grades awarded to PG students   | 25       |
| 49     | Figure 49: SPASE department distribution of grades awarded to PG students | 26       |



Figure 1: Distribution of all grades awarded to UG and PG students across the institute



Figure 2: Distribution of all grades awarded to UG students



Figure 3: Distribution of all Core courses grades awarded to UG students

CHE201, CHM102A, CHM111, CHM112M, CHM113M, EE200, ELC111, ELC112, ELC113, ELC114, ESC111M, ESC112M, ESC201, ESO206, ETH111, LIF111, ME209, MSO202M, MSO203M, MTH101A, MTH102A, MTH111M, MTH112M, MTH113M, MTH114M, PE111, PE112, PHY111, PHY112, PHY113, PHY114, PHY115, PHY224, PHY502, PHY556, PHY563, PHY565, PHY596, PHY598, PHY696, PHY698, TA111, TA211, TA212



**Figure 4:** Distribution of all grades awarded to PG students



Figure 5: Distribution of all grades awarded to UG students



Figure 6: Distribution of all grades awarded to PG students



Figure 7: AE department distribution of grades awarded to UG students

Data for course numbers: AE201M, AE209, AE311, AE321, AE333, AE401A, AE441A, AE451A, AE461A, AE471A, AE472A, AE481, AE601, AE602, AE611, AE631, AE642, AE643, AE646, AE663, AE664, AE671, AE699, AE707, AE777, TA111



Figure 8: BSBE department distribution of grades awarded to UG students

Data for course numbers: BSE211, BSE221, BSE311, BSE312, BSE411, BSE411A, BSE412, BSE412A, BSE492, BSE496, BSE498, BSE498A, BSE601, BSE611, BSE642, BSE655, BSE656, BSE658, BSE661, BSE699, BSE701, BSE702, BSE798A, ESO206, LIF111



Figure 9: CE department distribution of grades awarded to UG students

Data for c