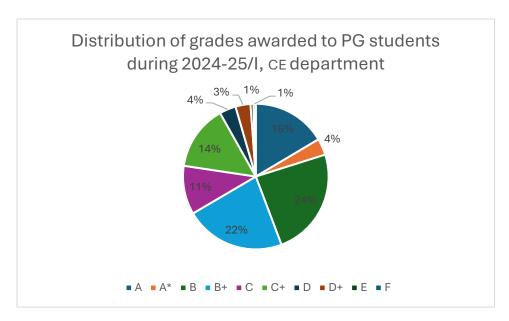

Figure 9: CE department distribution of grades awarded to UG students

Data for course numbers: CE212, CE243, CE261, CE311, CE331, CE331P, CE341, CE351, CE361, CE371, CE372A, CE381, CE441B, CE451, CE471, CE481, CE491A, CE492A, CE604, CE606M, CE621, CE633, CE640, CE664, CE665, CE666, CE671, CE678, CE697, CE699, CE713M, CE715M, CE716, CE736, CE738, CE760M, CE772M, CE784, CE786, ESO202, ESO208