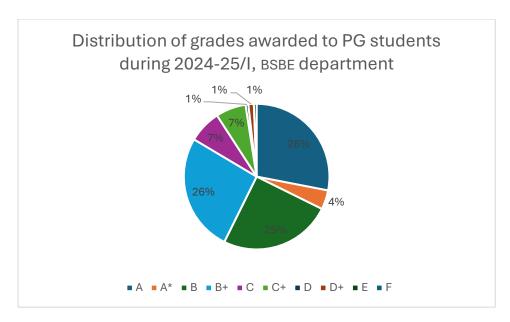

Figure 8: BSBE department distribution of grades awarded to UG students

Data for course numbers: BSE211, BSE221, BSE311, BSE312, BSE411, BSE411A, BSE412, BSE412A, BSE492, BSE496, BSE498, BSE498A, BSE601, BSE611, BSE642, BSE655, BSE656, BSE658, BSE661, BSE699, BSE701, BSE702, BSE798A, ESO206, LIF111