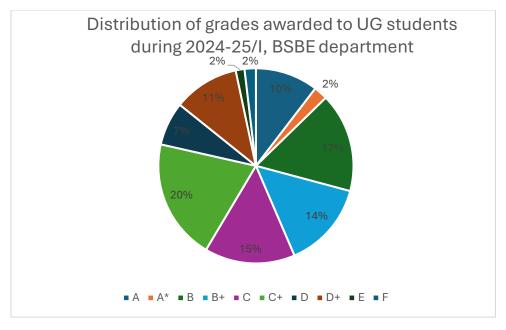

**Figure 4:** Distribution of all grades awarded to PG students

Figure 5: Distribution of all grades awarded to UG students

Figure 6: Distribution of all grades awarded to PG students

Figure 7: AE department distribution of grades awarded to UG students

Figure 8: BSBE department distribution of grades awarded to UG students

Data for course numbers: BSE211, BSE221, BSE311, BSE312, BSE411, BSE411A, BSE412, BSE412A, BSE492, BSE496, BSE498, BSE498A, BSE601, BSE611, BSE642, BSE655, BSE656, BSE658, BSE661, BSE699, BSE701, BSE702, BSE798A, ESO206, LIF111