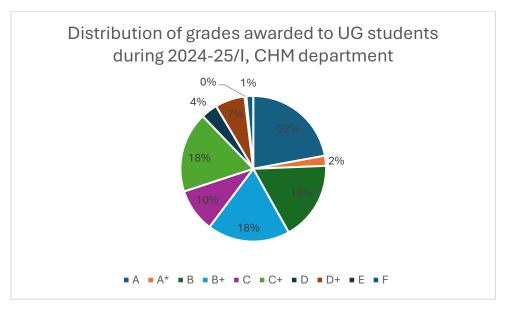

Figure 12: CHM department distribution of grades awarded to UG students

Data for course numbers: CHM102A, CHM111, CHM112M, CHM113M, CHM201, CHM221, CHM241, CHM303, CHM305, CHM321, CHM345, CHM361, CHM361A, CHM391, CHM401, CHM423A, CHM491A, CHM503, CHM600, CHM611, CHM616, CHM621, CHM631, CHM646, CHM667, CHM668, CHM682, CHM698, CSO202