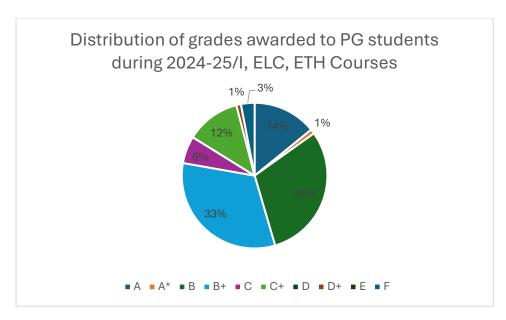

Figure 35: Distribution of grades awarded to PG students ELC, ETH Courses

Data for course numbers: ELC114

Figure 36: DES department distribution of grades awarded to PG students

Data for course numbers: DES604, DES633, DES635, DES638, DES640, DES641, DES681, DES699, DES799, DES801