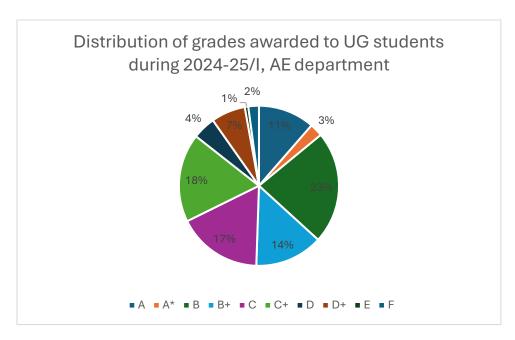

Figure 1: Distribution of all grades awarded to UG and PG students across the institute

Figure 2: Distribution of all grades awarded to UG students

Figure 3: Distribution of all Core courses grades awarded to UG students

Data for course numbers: AE201M, AE209, AE311, AE321, AE333, AE401A, AE441A, AE451A, AE461A, AE471A, AE472A, AE481, AE601, AE602, AE611, AE631, AE642, AE643, AE646, AE663, AE664, AE671, AE699, AE707, AE777, TA111