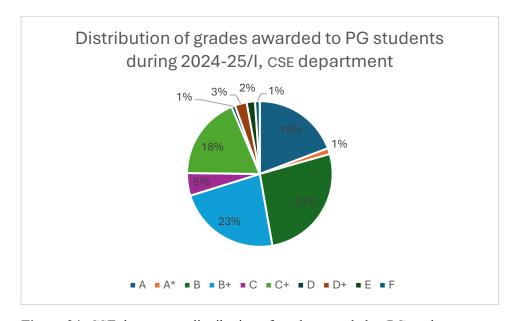

Figure 34: CSE department distribution of grades awarded to PG students

Data for course numbers: CS602, CS610, CS628, CS637, CS646, CS653, CS658, CS667, CS672, CS674, CS677, CS685, CS699, CS714, CS724, CS730, CS748, CS771, CS779, CS786, CS797, CS799, CS888, CS899