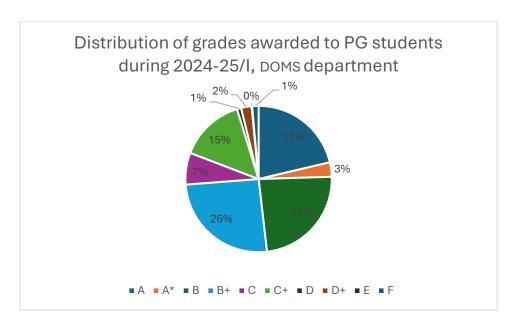

Figure 16: DOMS department distribution of grades awarded to UG students

Data for course numbers: DMS201, DMS603, DMS605, DMS624, DMS625, DMS636, DMS672, DMS797, MBA601, MBA652, MBA664, MBA666, MBA667, MBA669, MBA671, MBA680, MBA753M, MBA782M, MBA784M, MBA785M, MBA786M