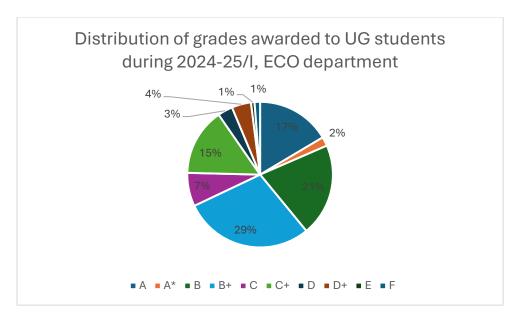

Figure 17: ECO department distribution of grades awarded to UG students

Data for course numbers: ECO111, ECO211, ECO271, ECO331, ECO351, ECO371, ECO398A, ECO411A, ECO412A, ECO498A, ECO523, ECO612, ECO699, ECO701, ECO715, ECO717, ECO725, ECO731, ECO764, HSO201