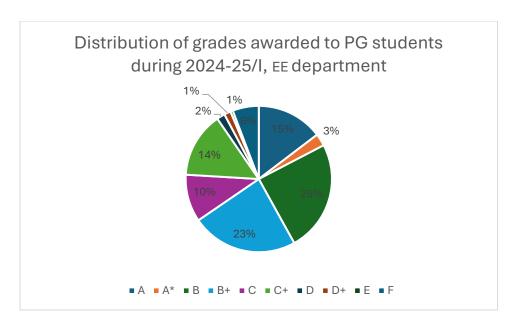

Figure 39: EE department distribution of grades awarded to PG students

Data for course numbers: EE602, EE604, EE605, EE610, EE614, EE616, EE617, EE618, EE621, EE622, EE630, EE631, EE634, EE635, EE641, EE642, EE645, EE647, EE650, EE654, EE660, EE664, EE667, EE670, EE677, EE679, EE683, EE684, EE685, EE698D, EE698E, EE698I, EE698K, EE699, EE798C, EE798I, EE798R, EE798X, EE798Y, EE798Z, EE799, EE801, EE888, EE899