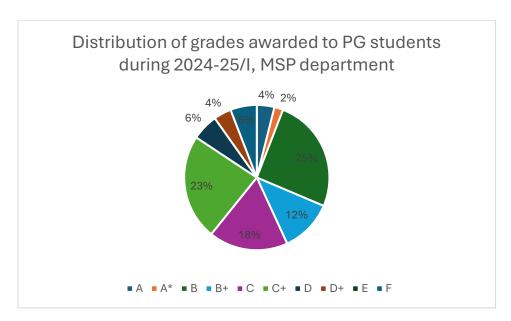

Figure 44: MSP department distribution of grades awarded to PG students

Data for course numbers: MS601, MS602, MS603, MS698, MS699, MS799

Figure 45: MTH department distribution of grades awarded to PG students