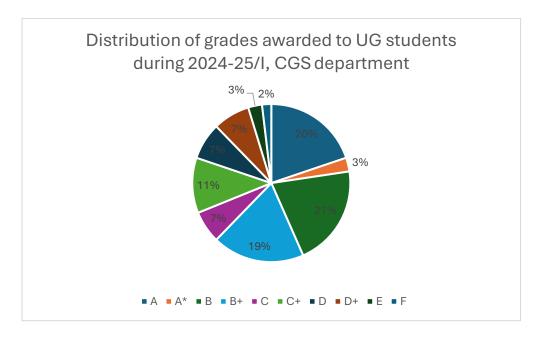

Figure 10: CGS department distribution of grades awarded to UG students

Data for course numbers: CGS401, CGS614, CGS641, CGS702

Figure 11: CHE department distribution of grades awarded to UG students

Data for course numbers: CHE201, CHE251, CHE311, CHE331, CHE381, CHE398A, CHE453A, CHE492A, CHE496, CHE497, CHE497A, CHE611, CHE613, CHE616, CHE621, CHE631, CHE641, CHE643, CHE659, CHE664, CHE679, CHE684, CHE699, CHE798B, CHE801, ESO201