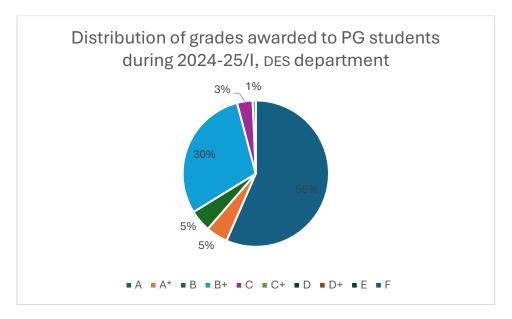

Figure 35: Distribution of grades awarded to PG students ELC, ETH Courses

Data for course numbers: ELC114

Figure 36: DES department distribution of grades awarded to PG students

Data for course numbers: DES604, DES633, DES635, DES638, DES640, DES641, DES681, DES699, DES799, DES801