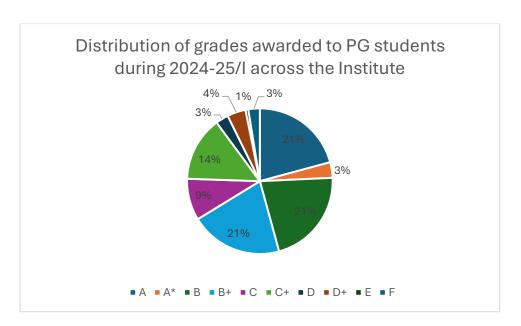

**Figure 4:** Distribution of all grades awarded to PG students

Figure 5: Distribution of all grades awarded to UG students

Figure 6: Distribution of all grades awarded to PG students

Figure 7: AE department distribution of grades awarded to UG students

| C-4                                      | % of Students with different grades |    |    |    |    |    |   |    |   |   |
|------------------------------------------|-------------------------------------|----|----|----|----|----|---|----|---|---|
| Category of Students                     | <b>A*</b>                           | A  | В  | B+ | C  | C+ | D | D+ | E | F |
| All UG students (Including core courses) | 2                                   | 13 | 19 | 16 | 12 | 17 | 7 | 8  | 1 | 4 |
| UG students, in Core courses only        | 1                                   | 11 | 17 | 15 | 13 | 18 | 8 | 10 | 2 | 4 |
| All PG Students                          | 3                                   | 21 | 22 | 21 | 9  | 14 | 3 | 4  | 1 | 3 |