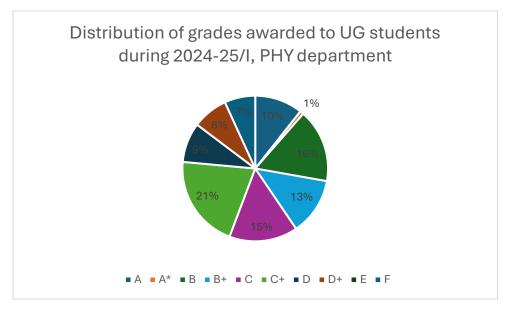

Figure 24: PHY department distribution of grades awarded to UG students

Data for course numbers: IDC606, PHY111, PHY112, PHY113, PHY114, PHY115, PHY224, PHY307, PHY315, PHY401, PHY404, PHY407, PHY421, PHY431, PHY441, PHY461, PHY461A, PHY462, PHY502, PHY555A, PHY556, PHY563, PHY565, PHY613, PHY614, PHY621, PHY623, PHY624, PHY628, PHY652, PHY654, PHY664, PHY682, PHY683, PHY685, PHY690B, PHY690C, PHY888