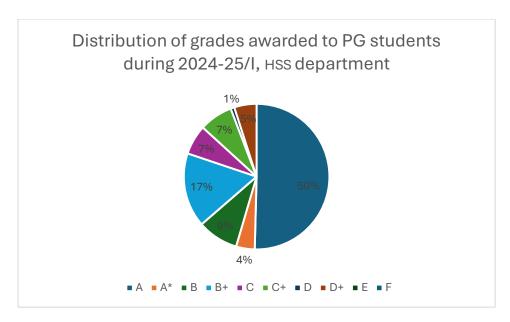

Figure 20: HSS department distribution of grades awarded to UG students

Data for course numbers: ART103, ART402, ART406, ART711, ENG122, ENG408, ENG431, ENG433, ENG437, ENG438, ENG443, ENG450, ENG456, ENG457, ENG460, ENG467, ENG743, PHI147, PHI448, PHI452, PHI481, PSY151, PSY470, SOC173, SOC470, SOC475, SOC476