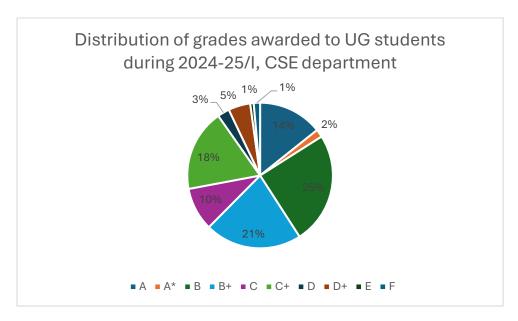

Figure 13: CSE department distribution of grades awarded to UG students

Data for course numbers: CS201, CS315, CS330, CS340, CS345, CS350, CS360, CS396A, CS433, CS455, CS496, CS497, CS498A, CS602, CS610, CS628, CS637, CS646, CS653, CS658, CS667, CS672, CS674, CS677, CS685, CS690, CS714, CS724, CS730, CS748, CS771, CS779, CS786, ESC111M, ESC112M, ESO207