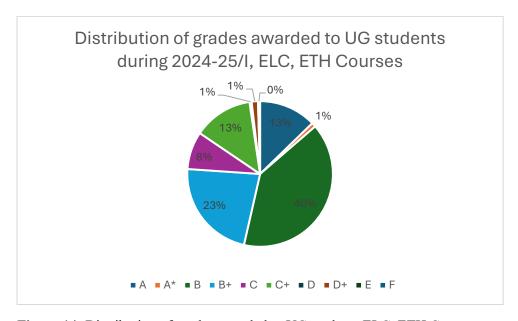

Figure 14: Distribution of grades awarded to UG students ELC, ETH Courses

Data for course numbers: ELC111, ELC112, ELC113, ETH111

Figure 15: DES department distribution of grades awarded to UG students

Data for course numbers: DES604, DES633, DES638, DES640, DES641, DES681, DES699