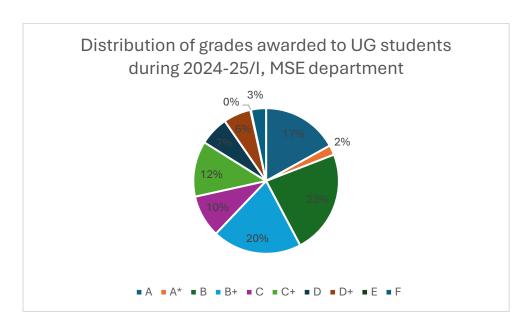

Figure 22: MSE department distribution of grades awarded to UG students

Data for course numbers: ESO225, MSE201, MSE204, MSE301, MSE302, MSE303, MSE304, MSE305, MSE314A, MSE315A, MSE351, MSE352, MSE398A, MSE497, MSE497A, MSE611, MSE615, MSE626, MSE629, MSE642, MSE650, MSE651, MSE658, MSE659, MSE662, MSE670, MSE671, MSE693, MSE694, MSE699, MSE801