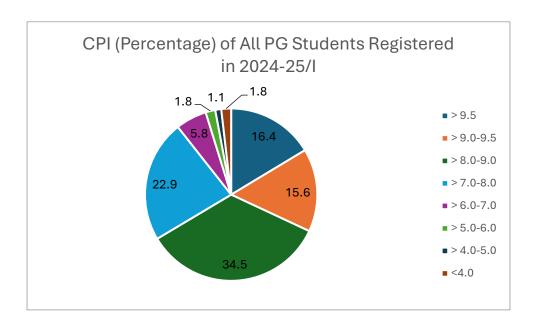

Annexure – 2

Cumulative Performance Index (CPI) Statistics of All Registered Students in 2024-25/I

| Program | Total No. | > 9.5 | > 9.0-9.5 | > 8.0-9.0 | > 7.0-8.0 | > 6.0-7.0 | > 5.0-6.0 | > 4.0-5.0 | <4.0 |
|---------|-----------|-------|-----------|-----------|-----------|-----------|-----------|-----------|------|
| PG      | 4282      | 16.4  | 15.6      | 34.5      | 22.9      | 5.8       | 1.8       | 1.1       | 1.8  |
| UG      | 3245      | 3.5   | 6.7       | 22.7      | 29.2      | 21.6      | 9.8       | 4.2       | 2.3  |