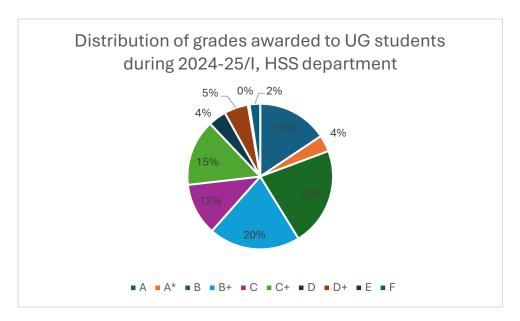

Figure 20: HSS department distribution of grades awarded to UG students

Data for course numbers: ART103, ART402, ART406, ART711, ENG122, ENG408, ENG431, ENG433, ENG437, ENG438, ENG443, ENG450, ENG456, ENG457, ENG460, ENG467, ENG743, PHI147, PHI448, PHI452, PHI481, PSY151, PSY470, SOC173, SOC470, SOC475, SOC476