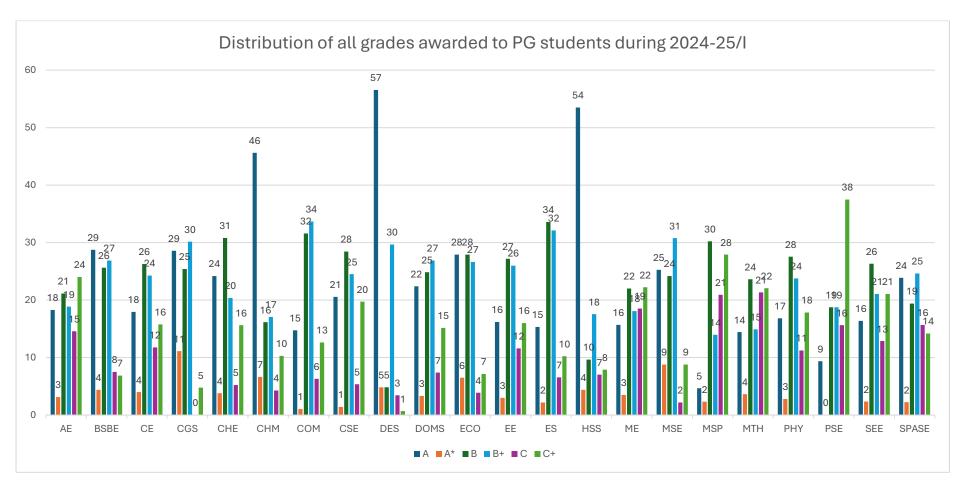

**Figure 4:** Distribution of all grades awarded to PG students

Figure 5: Distribution of all grades awarded to UG students

Figure 6: Distribution of all grades awarded to PG students

Figure 7: AE department distribution of grades awarded to UG students