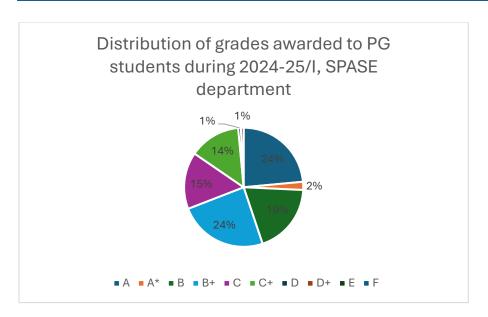

Data for course numbers: SPA613M, SPA614M, SPA616, SPA617M, SPA618M, SPA622M, SPA623M, SPA626, SPA660, SPA799, SPA801

**Annexure – 1**Average grade awarded to students across the Institute in 2024-25/I

| C-4                                      | % of Students with different grades |    |    |    |    |    |   |    |   |   |
|------------------------------------------|-------------------------------------|----|----|----|----|----|---|----|---|---|
| Category of Students                     | <b>A*</b>                           | A  | В  | B+ | C  | C+ | D | D+ | E | F |
| All UG students (Including core courses) | 2                                   | 13 | 19 | 16 | 12 | 17 | 7 | 8  | 1 | 4 |
| UG students, in Core courses only        | 1                                   | 11 | 17 | 15 | 13 | 18 | 8 | 10 | 2 | 4 |
| All PG Students                          | 3                                   | 21 | 22 | 21 | 9  | 14 | 3 | 4  | 1 | 3 |