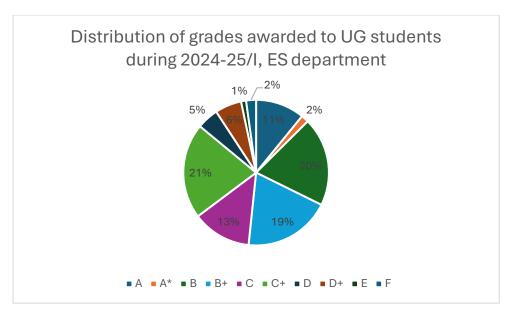

Figure 19: ES department distribution of grades awarded to UG students

Data for course numbers: ES201, ES202, ES203, ES301, ES302, ES303, ES313A, ES393A, ES412A, ES417A, ES452A, ES457A, ES599, ES644, ES649, ES651, ES654, ES655, ES666, ES682, ES0213