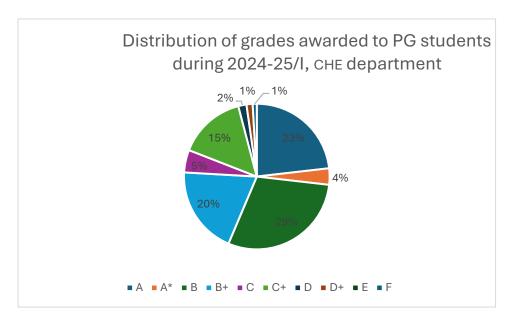

Figure 31: CGS department distribution of grades awarded to PG students

Data for course numbers: CGS600, CGS601, CGS602, CGS610M, CGS611M, CGS652, CGS799, CGS801, CGS899

Figure 32: CHE department distribution of grades awarded to PG students

Data for course numbers: CHE611, CHE613, CHE616, CHE621, CHE631, CHE633, CHE641, CHE643, CHE659, CHE664, CHE679, CHE684, CHE699, CHE798B, CHE799, CHE801, CHE899

Figure 33: CHM department distribution of grades awarded to PG students