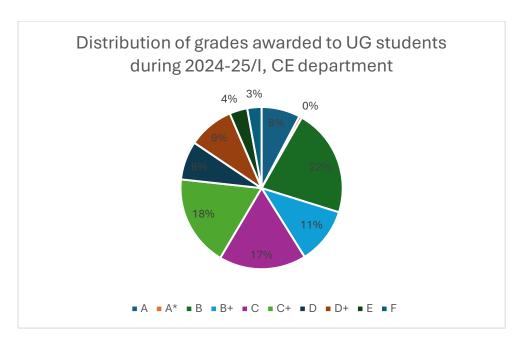

Figure 9: CE department distribution of grades awarded to UG students

Data for course numbers: CE212, CE243, CE261, CE311, CE331, CE331P, CE341, CE351, CE361, CE371, CE372A, CE381, CE441B, CE451, CE471, CE481, CE491A, CE492A, CE604, CE606M, CE621, CE633, CE640, CE664, CE665, CE666, CE671, CE678, CE697, CE699, CE713M, CE715M, CE716, CE736, CE738, CE760M, CE772M, CE784, CE786, ESO202, ESO208