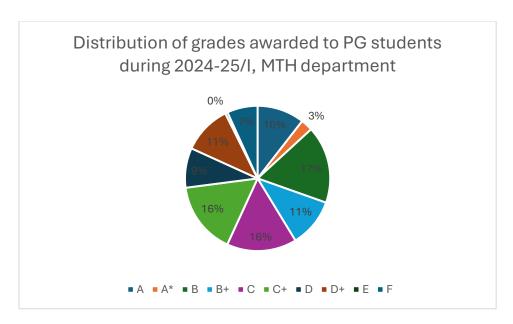

Figure 23: MTH department distribution of grades awarded to UG students

Data for course numbers: MSO202M, MSO203M, MSO205, MTH101A, MTH102A, MTH111M, MTH112M, MTH113M, MTH114M, MTH201, MTH201B, MTH202, MTH207M, MTH208, MTH301, MTH302, MTH392A, MTH393A, MTH403, MTH404, MTH405, MTH421, MTH424, MTH430A, MTH432M, MTH433, MTH434M, MTH436, MTH441, MTH442, MTH443A, MTH496, MTH515, MTH516, MTH612, MTH620, MTH633, MTH649, MTH656, MTH658, MTH667, MTH670, MTH686, MTH697A, MTH698A, MTH712