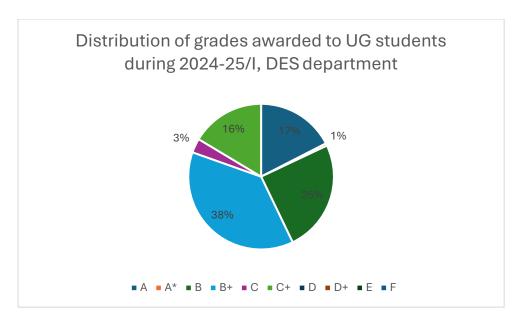

Figure 14: Distribution of grades awarded to UG students ELC, ETH Courses

Data for course numbers: ELC111, ELC112, ELC113, ETH111

Figure 15: DES department distribution of grades awarded to UG students

Data for course numbers: DES604, DES633, DES638, DES640, DES641, DES681, DES699