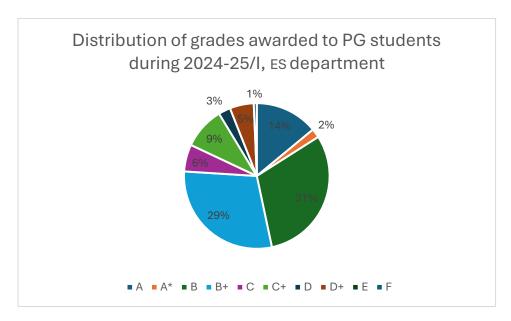

Figure 40: ES department distribution of grades awarded to PG students

Data for course numbers: ES644, ES649, ES651, ES654, ES655, ES666, ES682, ES699, ES799, ES888

Figure 41: HSS department distribution of grades awarded to PG students