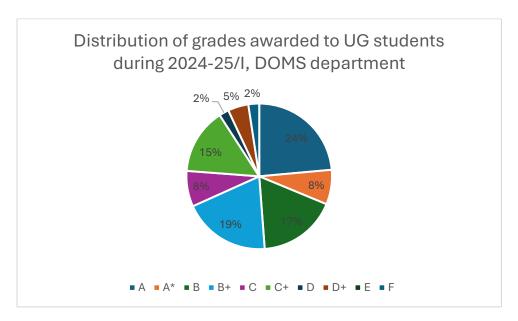

Figure 16: DOMS department distribution of grades awarded to UG students

Data for course numbers: DMS201, DMS603, DMS605, DMS624, DMS625, DMS636, DMS672, DMS797, MBA601, MBA652, MBA664, MBA666, MBA667, MBA669, MBA671, MBA680, MBA753M, MBA782M, MBA784M, MBA785M, MBA786M