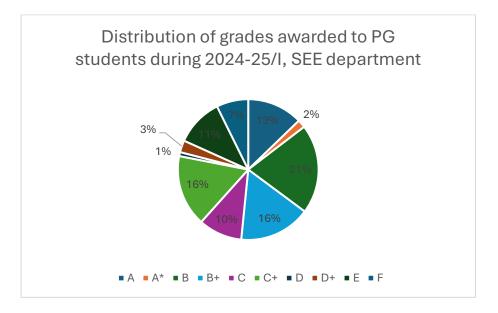

Data for course numbers: SEE601, SEE602, SEE603, SEE606, SEE608, SEE609, SEE622, SEE624, SEE625, SEE627, SEE699, SEE799, SEE888, SEE899

Figure 49: SPASE department distribution of grades awarded to PG students

| C-4                                      | % of Students with different grades |    |    |    |    |    |   |    |   |   |
|------------------------------------------|-------------------------------------|----|----|----|----|----|---|----|---|---|
| Category of Students                     | <b>A*</b>                           | A  | В  | B+ | C  | C+ | D | D+ | E | F |
| All UG students (Including core courses) | 2                                   | 13 | 19 | 16 | 12 | 17 | 7 | 8  | 1 | 4 |
| UG students, in Core courses only        | 1                                   | 11 | 17 | 15 | 13 | 18 | 8 | 10 | 2 | 4 |
| All PG Students                          | 3                                   | 21 | 22 | 21 | 9  | 14 | 3 | 4  | 1 | 3 |