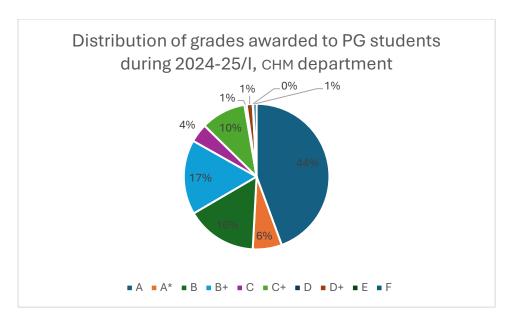

Figure 37: DOMS department distribution of grades awarded to PG students

Data for course numbers: DMS602, DMS603, DMS605, DMS625, DMS636, DMS672, DMS797, DMS801, MBA601, MBA606, MBA611, MBA623, MBA631, MBA647, MBA651, MBA652, MBA664, MBA666, MBA667, MBA669, MBA671, MBA680, MBA698., MBA701, MBA749M, MBA750M, MBA753M, MBA773M, MBA774M, MBA782M, MBA784M, MBA785M, MBA786M, MBA801, VLM601, VLM602, VLM603, VLM604, VLM605, VLM606