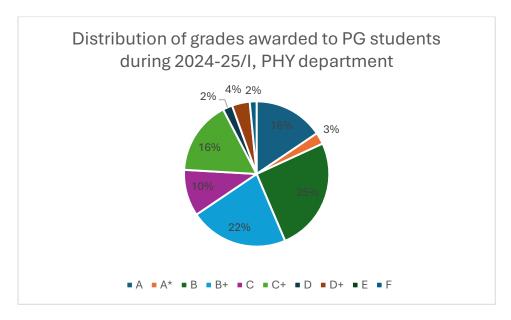

| C-4                                      | % of Students with different grades |    |    |    |    |    |   |    |   |   |
|------------------------------------------|-------------------------------------|----|----|----|----|----|---|----|---|---|
| Category of Students                     | <b>A*</b>                           | A  | В  | B+ | C  | C+ | D | D+ | E | F |
| All UG students (Including core courses) | 2                                   | 13 | 19 | 16 | 12 | 17 | 7 | 8  | 1 | 4 |
| UG students, in Core courses only        | 1                                   | 11 | 17 | 15 | 13 | 18 | 8 | 10 | 2 | 4 |
| All PG Students                          | 3                                   | 21 | 22 | 21 | 9  | 14 | 3 | 4  | 1 | 3 |