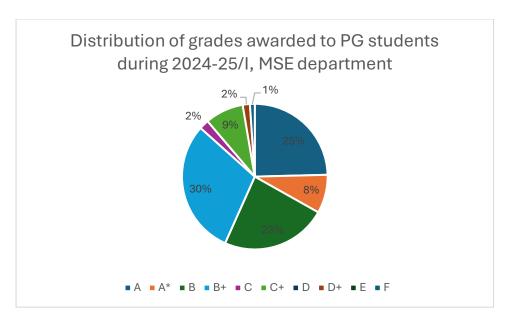

Figure 22: MSE department distribution of grades awarded to UG students

Data for course numbers: ESO225, MSE201, MSE204, MSE301, MSE302, MSE303, MSE304, MSE305, MSE314A, MSE315A, MSE351, MSE352, MSE398A, MSE497, MSE497A, MSE611, MSE615, MSE626, MSE629, MSE642, MSE650, MSE651, MSE658, MSE659, MSE662, MSE670, MSE671, MSE693, MSE694, MSE699, MSE801