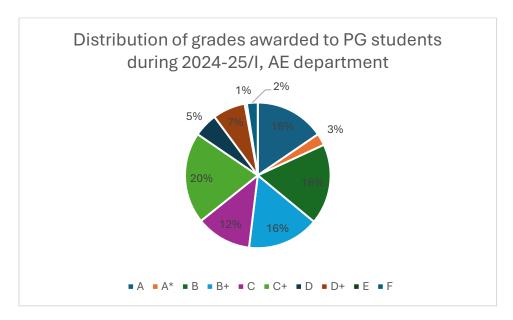

Figure 27: SPASE department distribution of grades awarded to UG students

Data for course numbers: SPA401, SPA613M, SPA614M, SPA616, SPA618M, SPA626

Figure 28: AE department distribution of grades awarded to PG students

Data for course numbers: AE601, AE602, AE610, AE611, AE614, AE631, AE642, AE643, AE646, AE647, AE656, AE663, AE664, AE670, AE671, AE688, AE699, AE702, AE703, AE707, AE777, AE799, AE801, AE899

Figure 29: BSBE department distribution of grades awarded to PG students