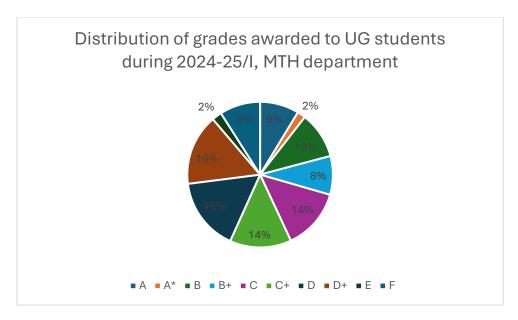

Figure 23: MTH department distribution of grades awarded to UG students

Data for course numbers: MSO202M, MSO203M, MSO205, MTH101A, MTH102A, MTH111M, MTH112M, MTH113M, MTH114M, MTH201, MTH201B, MTH202, MTH207M, MTH208, MTH301, MTH302, MTH392A, MTH393A, MTH403, MTH404, MTH405, MTH421, MTH424, MTH430A, MTH432M, MTH433, MTH434M, MTH436, MTH441, MTH442, MTH443A, MTH496, MTH515, MTH516, MTH612, MTH620, MTH633, MTH649, MTH656, MTH658, MTH667, MTH670, MTH686, MTH697A, MTH698A, MTH712