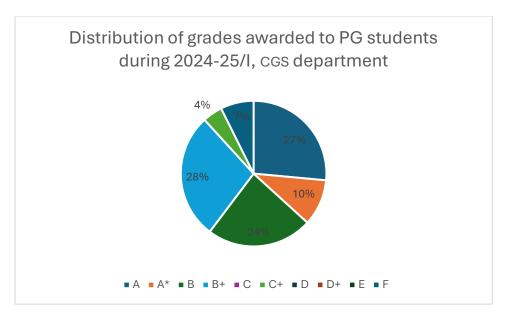

Figure 31: CGS department distribution of grades awarded to PG students

Data for course numbers: CGS600, CGS601, CGS602, CGS610M, CGS611M, CGS652, CGS799, CGS801, CGS899

Figure 32: CHE department distribution of grades awarded to PG students