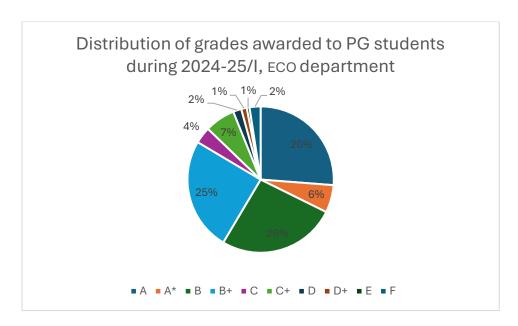

Figure 38: ECO department distribution of grades awarded to PG students

Data for course numbers: ECO351, ECO411A, ECO523, ECO612, ECO671, ECO699, ECO701, ECO704, ECO715, ECO717, ECO725, ECO731, ECO764, ECO799, ECO801, ECO888, HSO201