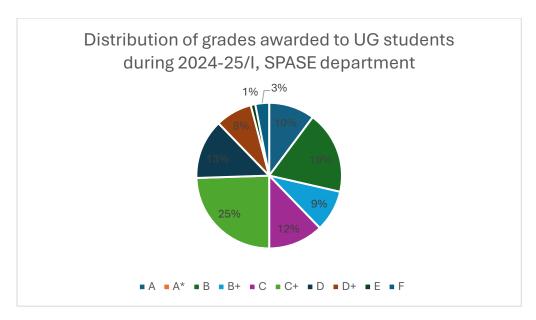

Figure 27: SPASE department distribution of grades awarded to UG students

Data for course numbers: SPA401, SPA613M, SPA614M, SPA616, SPA618M, SPA626

Figure 28: AE department distribution of grades awarded to PG students