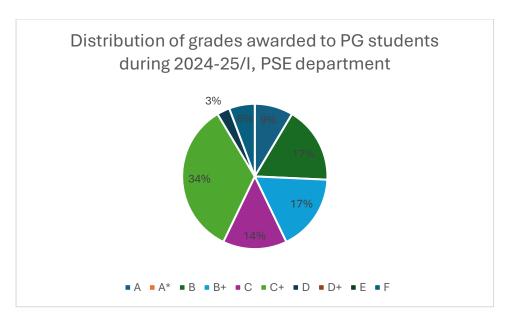

**Figure 47:** PSE department distribution of grades awarded to PG students Data for course numbers: PSE601, PSE602, PSE699, PSE799, PSE899

Figure 48: SEE department distribution of grades awarded to PG students

| C-4                                      | % of Students with different grades |    |    |    |    |    |   |    |   |   |
|------------------------------------------|-------------------------------------|----|----|----|----|----|---|----|---|---|
| Category of Students                     | <b>A*</b>                           | A  | В  | B+ | C  | C+ | D | D+ | E | F |
| All UG students (Including core courses) | 2                                   | 13 | 19 | 16 | 12 | 17 | 7 | 8  | 1 | 4 |
| UG students, in Core courses only        | 1                                   | 11 | 17 | 15 | 13 | 18 | 8 | 10 | 2 | 4 |
| All PG Students                          | 3                                   | 21 | 22 | 21 | 9  | 14 | 3 | 4  | 1 | 3 |