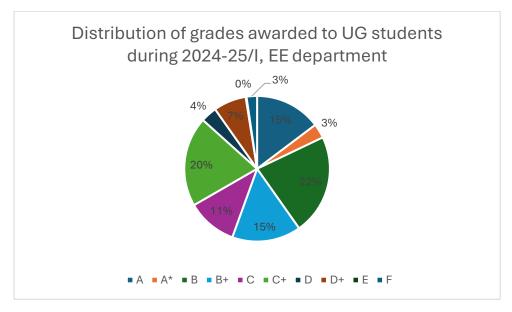

Figure 18: EE department distribution of grades awarded to UG students

Data for course numbers: EE200, EE320, EE330, EE370, EE380, EE390, EE392A, EE480A, EE491A, EE496, EE497, EE602, EE604, EE610, EE614, EE616, EE618, EE621, EE622, EE630, EE634, EE642, EE645, EE647, EE650, EE653, EE654, EE667, EE677, EE683, EE698D, EE698E, EE698I, EE698J, EE699, EE798C, EE798R, EE798Y, EE798Z, ESC201