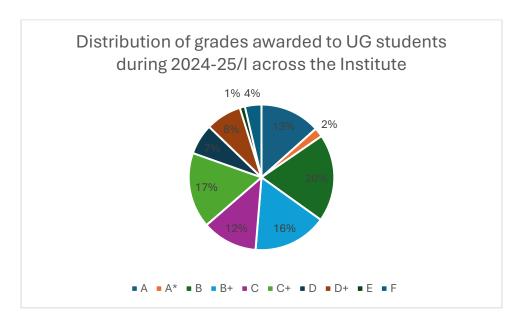

Figure 1: Distribution of all grades awarded to UG and PG students across the institute

Figure 2: Distribution of all grades awarded to UG students

Figure 3: Distribution of all Core courses grades awarded to UG students

| C-4                                      | % of Students with different grades |    |    |    |    |    |   |    |   |   |
|------------------------------------------|-------------------------------------|----|----|----|----|----|---|----|---|---|
| Category of Students                     | <b>A*</b>                           | A  | В  | B+ | C  | C+ | D | D+ | E | F |
| All UG students (Including core courses) | 2                                   | 13 | 19 | 16 | 12 | 17 | 7 | 8  | 1 | 4 |
| UG students, in Core courses only        | 1                                   | 11 | 17 | 15 | 13 | 18 | 8 | 10 | 2 | 4 |
| All PG Students                          | 3                                   | 21 | 22 | 21 | 9  | 14 | 3 | 4  | 1 | 3 |