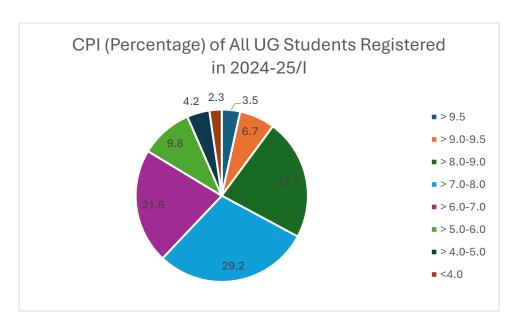

Annexure – 2

Cumulative Performance Index (CPI) Statistics of All Registered Students in 2024-25/I

| Program | Total No. | > 9.5 | > 9.0-9.5 | > 8.0-9.0 | > 7.0-8.0 | > 6.0-7.0 | > 5.0-6.0 | > 4.0-5.0 | <4.0 |
|---------|-----------|-------|-----------|-----------|-----------|-----------|-----------|-----------|------|
| PG      | 4282      | 16.4  | 15.6      | 34.5      | 22.9      | 5.8       | 1.8       | 1.1       | 1.8  |
| UG      | 3245      | 3.5   | 6.7       | 22.7      | 29.2      | 21.6      | 9.8       | 4.2       | 2.3  |