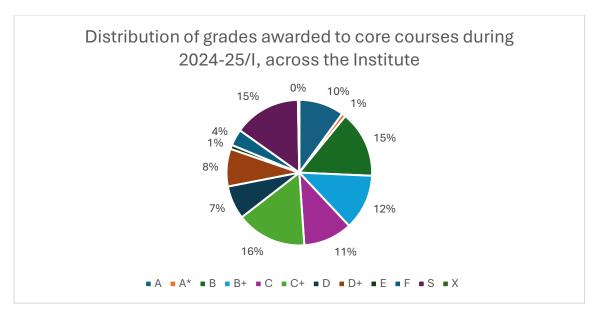

Figure 1: Distribution of all grades awarded to UG and PG students across the institute

Figure 2: Distribution of all grades awarded to UG students

Figure 3: Distribution of all Core courses grades awarded to UG students

CHE201, CHM102A, CHM111, CHM112M, CHM113M, EE200, ELC111, ELC112, ELC113, ELC114, ESC111M, ESC112M, ESC201, ESO206, ETH111, LIF111, ME209, MSO202M, MSO203M, MTH101A, MTH102A, MTH111M, MTH112M, MTH113M, MTH114M, PE111, PE112, PHY111, PHY112, PHY113, PHY114, PHY115, PHY224, PHY502, PHY556, PHY563, PHY565, PHY596, PHY598, PHY696, PHY698, TA111, TA211, TA212

| C-4                                      | % of Students with different grades |    |    |    |    |    |   |    |   |   |
|------------------------------------------|-------------------------------------|----|----|----|----|----|---|----|---|---|
| Category of Students                     | <b>A*</b>                           | A  | В  | B+ | C  | C+ | D | D+ | E | F |
| All UG students (Including core courses) | 2                                   | 13 | 19 | 16 | 12 | 17 | 7 | 8  | 1 | 4 |
| UG students, in Core courses only        | 1                                   | 11 | 17 | 15 | 13 | 18 | 8 | 10 | 2 | 4 |
| All PG Students                          | 3                                   | 21 | 22 | 21 | 9  | 14 | 3 | 4  | 1 | 3 |