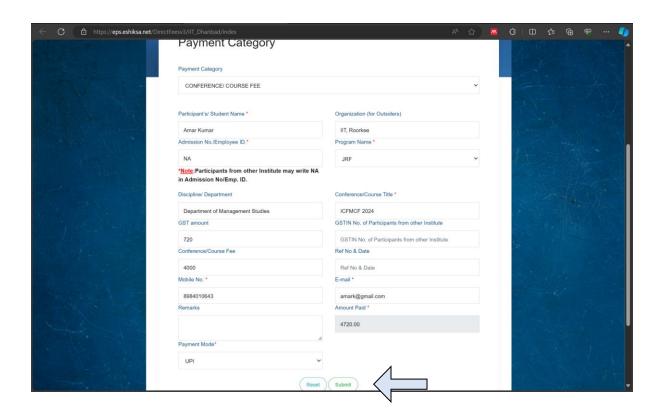

Step 1: Select Payment category "CONFERENCE/COURSE FEE" (Please note transaction id as instructed on the payment page)

Step 2 : Fill all the details in the payment page and click on submit button to complete the payment process.

| Fields                  | Description                                    |
|-------------------------|------------------------------------------------|
| Conference/Course Title | Enter "ICFMCF 2024"                            |
| GST                     | 18% of the conference fee                      |
| Conference/Course fee   | Enter the conference amount applicable for the |
|                         | participant.                                   |

**Note:** Field "Amount Paid" will be populated as the GST amount and Conference/Course Fee will be filled.

| Conference Fees                                         |                                                           |                                                |                                                        |                                            |  |
|---------------------------------------------------------|-----------------------------------------------------------|------------------------------------------------|--------------------------------------------------------|--------------------------------------------|--|
| Type of Participant                                     | Early bird<br>Registration<br>Fees (Excluding<br>GST@18%) | 18% GST for Early<br>bird Registration<br>Fees | Regular<br>Registration Fees<br>(Excluding<br>GST@18%) | 18% GST<br>Regular<br>Registration<br>Fees |  |
| Research Scholars                                       | ₹ 4,000                                                   | ₹ 720                                          | ₹ 5,000                                                | ₹ 900                                      |  |
| Faculty Members                                         | ₹ 6,000                                                   | ₹ 1,080                                        | ₹ 8,000                                                | ₹ 1,440                                    |  |
| Industry Participants                                   | ₹ 10,000                                                  | ₹ 1,800                                        | ₹ 12,000                                               | ₹ 2,160                                    |  |
| International Participants                              | \$200                                                     | \$36                                           | \$250                                                  | \$45                                       |  |
| International Participants (Video conference only)      | \$150                                                     | \$27                                           | \$200                                                  | \$36                                       |  |
| Research Scholar only attending pre-conference workshop | ₹ 2,500                                                   | ₹ 450                                          | ₹ 2,500                                                | ₹ 450                                      |  |