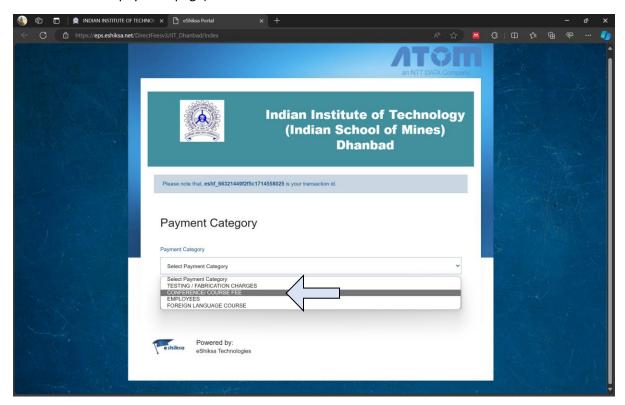

Step 1: Select Payment category "CONFERENCE/COURSE FEE" (Please note transaction id as instructed on the payment page)

Step 2 : Fill all the details in the payment page and click on submit button to complete the payment process.