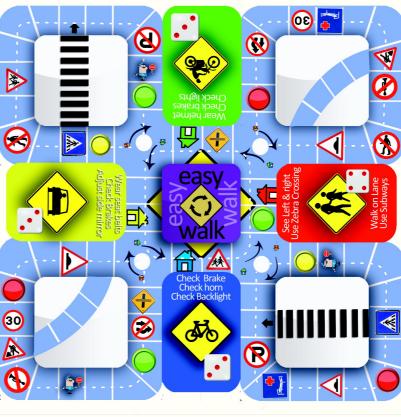

To develop a board game for kids(6-10 years) to create traffic awareness

#### among them.

## Second Runner up Award 2011 **Second Runner up Award 2011 Enabling Collaborative & Immersive Learning**

Final design prototype

#### **Problem Identification**

• The level of traffic awareness &

•Enthusiasm to take an initiative .

sensibility amongst children.

•Best means to spread

awareness

**Concept Sketches** 

### Analysis & Insights

tools.

Children are sensible toward traffic rules but lack of knowledge of the same .
Children are enthusiastic about spreading public awareness through various

## A Insights sensible toward ut lack of the same .

•Need to educate kids about the traffic rules

•Ensure fun and reward through the tools used .

•Ensure involvement of parents teachers and society at large.