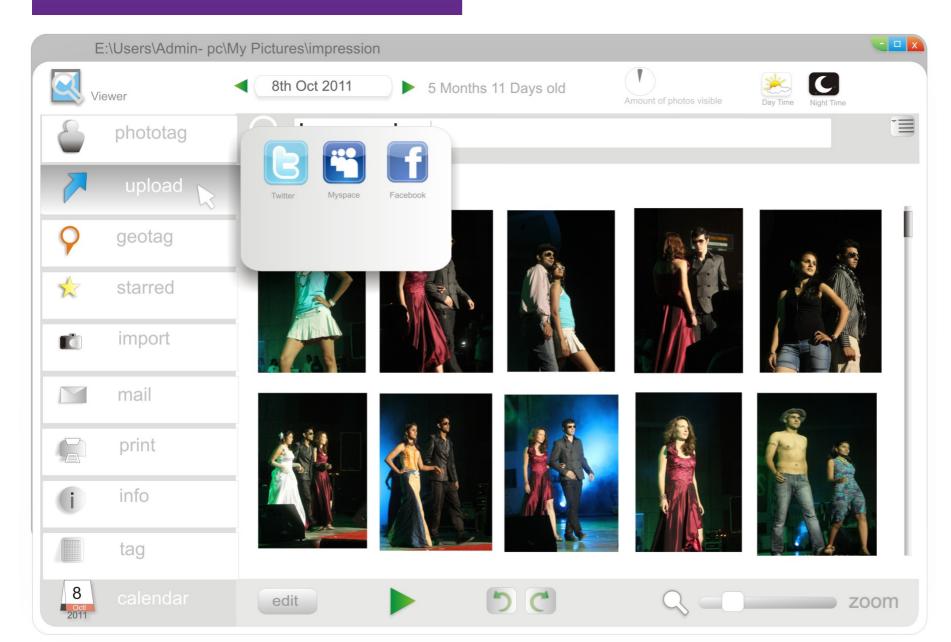

you can sing readymade or custom shayaris and add effects to them

Designing a photo viewing and organising application interface baed solely on the date and time information available in digital photographs.

### Target Users

Students Age Group 18 – 25 years

Living in hostels and having laptop or Desktops.

Clicking pictures for fun and work with their camera or borrowed one .

Storing pictures in their hard disk or sharing them on internet.