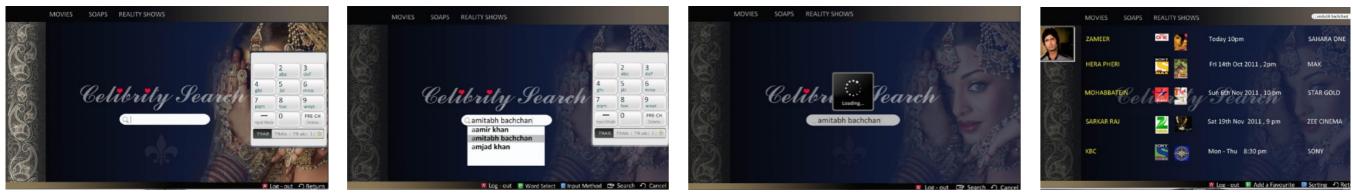

# Samsung Splash 2011

### 1. User

The users are of India and the graphics and usability of the application must be accordingly .The people who can afford the TV belongs to high middle class in status Scenario.

Often people want to know if they can see their favourite celebrities irrespective of the fact that they are watching movies , soaps or reality shows .People are talking about the shows and soaps .