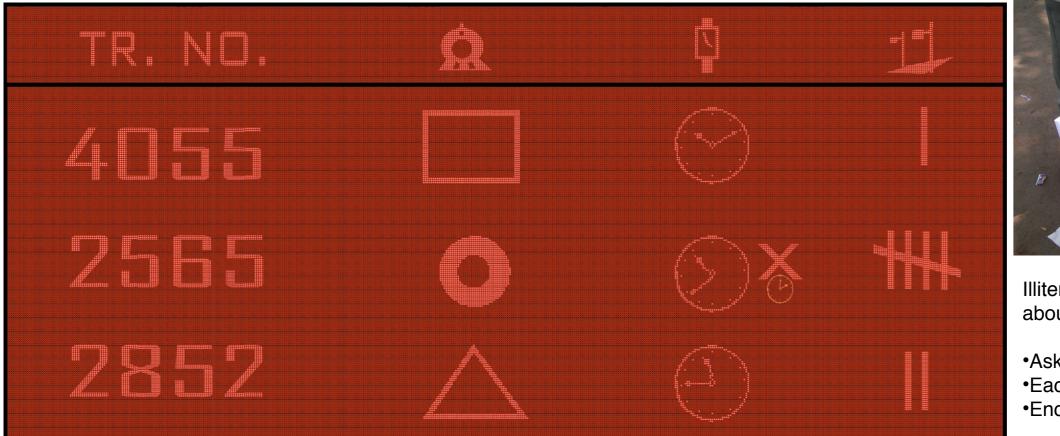

Second Runner up Award 2011

To develop **electronic display** for **illiterate** people who can easily get to the platforms without any help

# Indian Railways

80% people related the form and train either by the symbol or with the train number because they treated number as a form.

Illiterate people ask other people about the information :

Asking from literate peopleEach otherEnquiry cabin