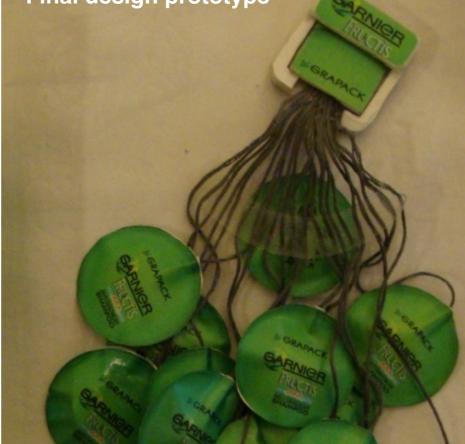

#### Final design prototype

The final design is a service pack shampoo bundles in number of 30 so a normal family can use it for a month and can easily replace it when it is fixed hanging on the bathroom wall. It also indicates that how much shampoo is left . The packaging solution is more aesthetic and brings better bathing experience.