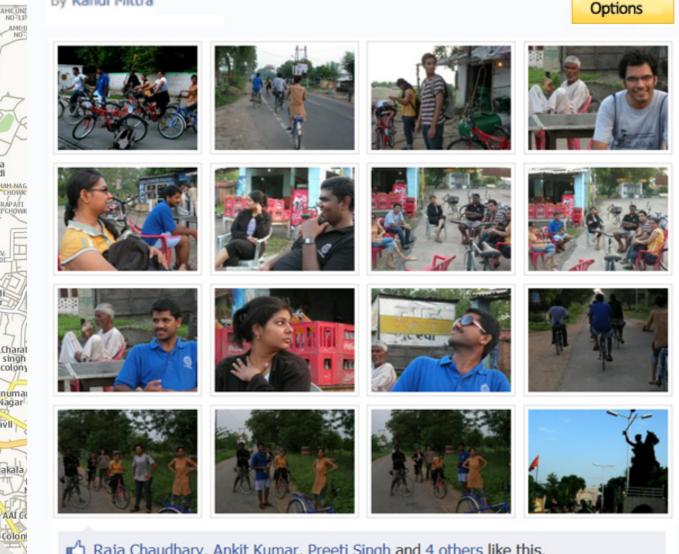

# **YAHOO!** MAPS

iit bombay

YAHOO! MAPS

Add to Favorite Location

🖒 Raja Chaudhary, Ankit Kumar, Preeti Singh and 4 others like this.

Write a comment...

Bithoor Trip

By Rahul Mittra

Clear

Ŧ

**Get Location** 

Picasa, Facebook and other application photo integration in yahoo maps for the local know how of the place and views of other people were taken into consideration for developing the mapping network.