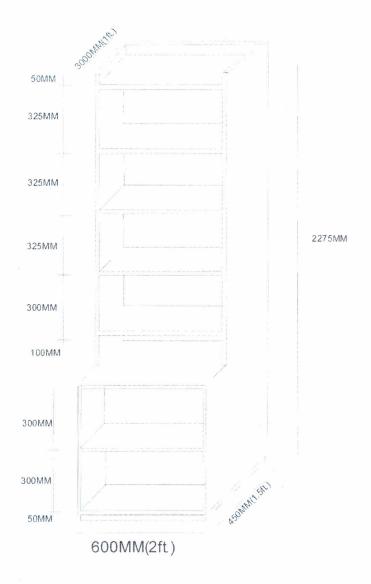

| 04 | 4 BOOK STAND with the following specification |                                   |                                                        |  |
|----|-----------------------------------------------|-----------------------------------|--------------------------------------------------------|--|
|    | SIZE                                          | OVERALL HEIGHT                    | 2275MM                                                 |  |
|    |                                               | OVERALL DEPTH                     | 450MM UPTO HEIGHT 650 Remaining 300MM                  |  |
|    |                                               | WIDTH                             | 600MM                                                  |  |
|    |                                               | BLOCK BOARD /PLY<br>/VINEER BRAND | DURO/CENTURY/ARCHID/SONEAR                             |  |
|    | MATERILA                                      | BLOCK BOARD                       | PHYNOL BONDED HARD PRESSED WITH 2/2.5MM THICK          |  |
|    |                                               | SPECIFICATIONS                    | HARD WOOD GURJON CORE AND PINE WOOD BATTONS            |  |
|    |                                               | PLY                               | PHYNOL BONDED MULTI LAYER HOT PRESSED, WATER           |  |
|    |                                               | SPECIFICATIONS                    | PROOF                                                  |  |
|    | 1                                             | VINEER                            | STEAM BEACH NATURAL VINEER                             |  |
|    |                                               | WOOD LIPPINGS                     | ALL THE FRONT EDGE SHALL BE SEALED WITH NATURAL        |  |
|    |                                               |                                   | STEEM BEACH SIZE 40x40MM with one grove at the centre, |  |
|    |                                               |                                   | remaining 8MM thick (as per the edge).                 |  |
|    |                                               | HARDWARE                          | HATTICH/HAFLEY/ebco/GODREJ                             |  |
|    |                                               | FINISH                            | MALAMINE- PEDILITE/JEEVANJOR/ASIAN/BURGER              |  |
|    |                                               | OPEN SHELVES                      | TWO NOS AT THE BOTTAM SIZE APPROX. 600x450x300MM       |  |
|    |                                               |                                   | ONE APPROX SIZE 600x300x150MM                          |  |
|    |                                               |                                   | ONE APPROX SIZE 600x300x300MM                          |  |
|    |                                               |                                   | THREE APPROX. SIZE 600x300x325MM                       |  |
|    | DESIGN                                        | FINISH                            | STEAM BEACH WITH MALAMINE WOOD FINISH                  |  |
|    |                                               |                                   |                                                        |  |