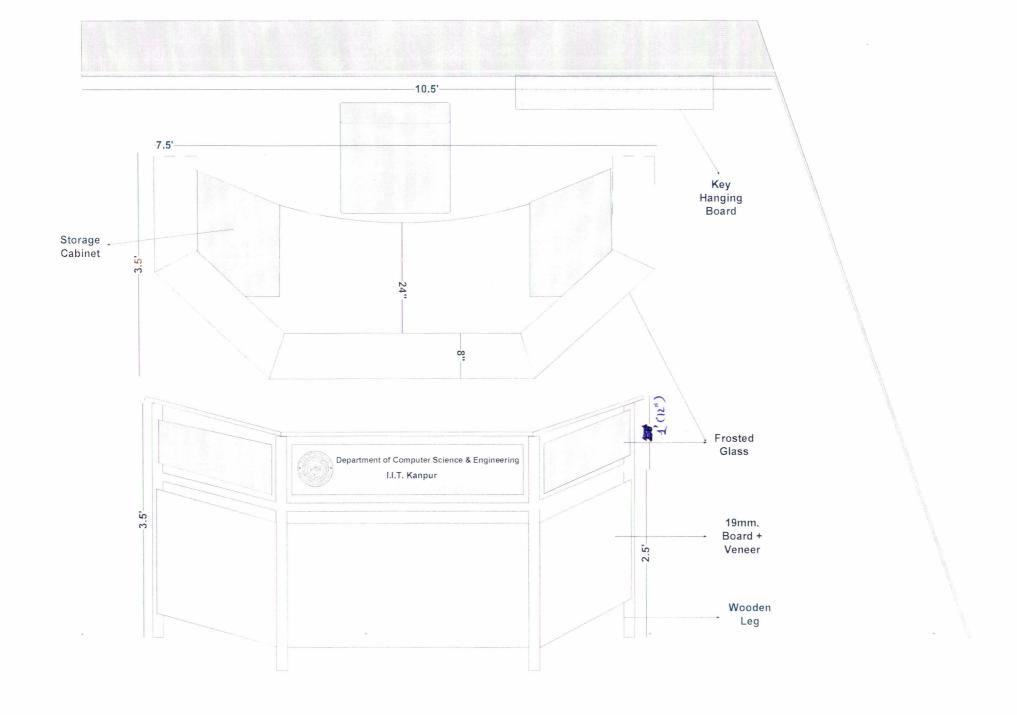

| <b>No</b> | MEETING D                                                      |                                                                                                                                              | m/Product Descriptions with the following specification                                                                                                                                                                                                                                                                                                                                                                                                                                                                                                                                                             | Qty |
|-----------|----------------------------------------------------------------|----------------------------------------------------------------------------------------------------------------------------------------------|---------------------------------------------------------------------------------------------------------------------------------------------------------------------------------------------------------------------------------------------------------------------------------------------------------------------------------------------------------------------------------------------------------------------------------------------------------------------------------------------------------------------------------------------------------------------------------------------------------------------|-----|
| O1        | Size                                                           | OVERALL HEIGHT                                                                                                                               | 750 MM                                                                                                                                                                                                                                                                                                                                                                                                                                                                                                                                                                                                              | /   |
|           | Size                                                           | OVERALL HEIGHT                                                                                                                               | 1500 MM                                                                                                                                                                                                                                                                                                                                                                                                                                                                                                                                                                                                             |     |
|           |                                                                | WIDTH                                                                                                                                        | 600 MM                                                                                                                                                                                                                                                                                                                                                                                                                                                                                                                                                                                                              |     |
|           | Material                                                       | BLOCK BOARD /PLY                                                                                                                             | 000 141141                                                                                                                                                                                                                                                                                                                                                                                                                                                                                                                                                                                                          |     |
|           | Масепаі                                                        | /VINEER BRAND                                                                                                                                | DURO/CENTURY/ARCHID/SONEAR                                                                                                                                                                                                                                                                                                                                                                                                                                                                                                                                                                                          |     |
|           |                                                                | BLOCK BOARD                                                                                                                                  | PHYNOL BONDED HARD PRESSED WITH 2/2.5MM THICK                                                                                                                                                                                                                                                                                                                                                                                                                                                                                                                                                                       |     |
|           |                                                                | SPECIFICATIONS                                                                                                                               | HARD WOOD GURJON CORE AND PINE WOOD BATTONS                                                                                                                                                                                                                                                                                                                                                                                                                                                                                                                                                                         |     |
|           |                                                                | PLY                                                                                                                                          | PHYNOL BONDED MULTI LAYER HOT PRESSED, WATER                                                                                                                                                                                                                                                                                                                                                                                                                                                                                                                                                                        |     |
|           |                                                                | SPECIFICATIONS                                                                                                                               | PROOF                                                                                                                                                                                                                                                                                                                                                                                                                                                                                                                                                                                                               |     |
|           |                                                                | VINEER                                                                                                                                       | STEAM BEACH NATURAL VINEER                                                                                                                                                                                                                                                                                                                                                                                                                                                                                                                                                                                          |     |
|           |                                                                | WOOD LIPPINGS                                                                                                                                | ALL THE FRONT EDGE SHALL BE SEALED WITH NATURAL STEEM BEACH SIZE 40x40MM with one grove at the center,                                                                                                                                                                                                                                                                                                                                                                                                                                                                                                              |     |
|           |                                                                |                                                                                                                                              | remaining 8MM thick (as per the edge).                                                                                                                                                                                                                                                                                                                                                                                                                                                                                                                                                                              |     |
|           |                                                                | FINISH                                                                                                                                       | MALAMINE- PEDILITE/JEEVANJOR/ASIAN/BURGER                                                                                                                                                                                                                                                                                                                                                                                                                                                                                                                                                                           |     |
|           | DESIGN                                                         | MODESTY                                                                                                                                      | 18MM THICK BLOCK BOARD WITH BOTH SIDE STEAM WOOD                                                                                                                                                                                                                                                                                                                                                                                                                                                                                                                                                                    |     |
|           | DESIGN                                                         | MODESTT                                                                                                                                      | VINEER SIZE 1700x600MM                                                                                                                                                                                                                                                                                                                                                                                                                                                                                                                                                                                              |     |
|           |                                                                | GABLE ENDS                                                                                                                                   | SIZE 600x725MM THICKNESSMM                                                                                                                                                                                                                                                                                                                                                                                                                                                                                                                                                                                          |     |
|           |                                                                | GABLE ENDS                                                                                                                                   | MODE OF STEAM WOOD WITH NATURAL STEAM VINEER                                                                                                                                                                                                                                                                                                                                                                                                                                                                                                                                                                        |     |
|           |                                                                | FINISH                                                                                                                                       | STEAM BEACH WITH MALAMINE WOOD FINISH                                                                                                                                                                                                                                                                                                                                                                                                                                                                                                                                                                               |     |
|           |                                                                | LIMISH                                                                                                                                       | STEAM BEACH WITH MALAMINE WOOD FINISH                                                                                                                                                                                                                                                                                                                                                                                                                                                                                                                                                                               |     |
| 02        | RECEPTION TABLE WITH DRAWAERS with the following specification |                                                                                                                                              |                                                                                                                                                                                                                                                                                                                                                                                                                                                                                                                                                                                                                     | 01  |
|           | Size                                                           | OVERALL HEIGHT                                                                                                                               | 1050 MM                                                                                                                                                                                                                                                                                                                                                                                                                                                                                                                                                                                                             |     |
|           |                                                                | OVERALL LENGTH                                                                                                                               | 2250 MM                                                                                                                                                                                                                                                                                                                                                                                                                                                                                                                                                                                                             |     |
|           |                                                                |                                                                                                                                              |                                                                                                                                                                                                                                                                                                                                                                                                                                                                                                                                                                                                                     |     |
|           |                                                                | WIDIH                                                                                                                                        | 1 800 MM                                                                                                                                                                                                                                                                                                                                                                                                                                                                                                                                                                                                            |     |
|           | Material                                                       | BLOCK BOARD /PLY                                                                                                                             | 800 MM  DURO/CENTURY/ARCHID/SONEAR                                                                                                                                                                                                                                                                                                                                                                                                                                                                                                                                                                                  |     |
|           | Material                                                       | BLOCK BOARD /PLY<br>/VINEER BRAND                                                                                                            | DURO/CENTURY/ARCHID/SONEAR                                                                                                                                                                                                                                                                                                                                                                                                                                                                                                                                                                                          |     |
|           | Material                                                       | BLOCK BOARD /PLY<br>/VINEER BRAND<br>BLOCK BOARD                                                                                             | DURO/CENTURY/ARCHID/SONEAR PHYNOL BONDED HARD PRESSED WITH 2/2.5MM THICK                                                                                                                                                                                                                                                                                                                                                                                                                                                                                                                                            |     |
|           | Material                                                       | BLOCK BOARD /PLY<br>/VINEER BRAND<br>BLOCK BOARD<br>SPECIFICATIONS                                                                           | DURO/CENTURY/ARCHID/SONEAR  PHYNOL BONDED HARD PRESSED WITH 2/2.5MM THICK HARD WOOD GURJON CORE AND PINE WOOD BATTONS                                                                                                                                                                                                                                                                                                                                                                                                                                                                                               |     |
|           | Material                                                       | BLOCK BOARD /PLY<br>/VINEER BRAND<br>BLOCK BOARD<br>SPECIFICATIONS<br>PLY                                                                    | DURO/CENTURY/ARCHID/SONEAR  PHYNOL BONDED HARD PRESSED WITH 2/2.5MM THICK HARD WOOD GURJON CORE AND PINE WOOD BATTONS PHYNOL BONDED MULTI LAYER HOT PRESSED,WATER                                                                                                                                                                                                                                                                                                                                                                                                                                                   |     |
|           | Material                                                       | BLOCK BOARD /PLY<br>/VINEER BRAND<br>BLOCK BOARD<br>SPECIFICATIONS<br>PLY<br>SPECIFICATIONS                                                  | DURO/CENTURY/ARCHID/SONEAR  PHYNOL BONDED HARD PRESSED WITH 2/2.5MM THICK HARD WOOD GURJON CORE AND PINE WOOD BATTONS PHYNOL BONDED MULTI LAYER HOT PRESSED, WATER PROOF                                                                                                                                                                                                                                                                                                                                                                                                                                            |     |
|           | Material                                                       | BLOCK BOARD /PLY<br>/VINEER BRAND<br>BLOCK BOARD<br>SPECIFICATIONS<br>PLY<br>SPECIFICATIONS<br>VINEER                                        | DURO/CENTURY/ARCHID/SONEAR  PHYNOL BONDED HARD PRESSED WITH 2/2.5MM THICK HARD WOOD GURJON CORE AND PINE WOOD BATTONS PHYNOL BONDED MULTI LAYER HOT PRESSED, WATER PROOF STEAM BEACH NATURAL VINEER                                                                                                                                                                                                                                                                                                                                                                                                                 |     |
|           | Material                                                       | BLOCK BOARD /PLY<br>/VINEER BRAND<br>BLOCK BOARD<br>SPECIFICATIONS<br>PLY<br>SPECIFICATIONS                                                  | DURO/CENTURY/ARCHID/SONEAR  PHYNOL BONDED HARD PRESSED WITH 2/2.5MM THICK HARD WOOD GURJON CORE AND PINE WOOD BATTONS PHYNOL BONDED MULTI LAYER HOT PRESSED,WATER PROOF STEAM BEACH NATURAL VINEER ALL THE FRONT EDGE SHALL BE SEALED WITH NATURAL                                                                                                                                                                                                                                                                                                                                                                  |     |
|           | Material                                                       | BLOCK BOARD /PLY<br>/VINEER BRAND<br>BLOCK BOARD<br>SPECIFICATIONS<br>PLY<br>SPECIFICATIONS<br>VINEER                                        | DURO/CENTURY/ARCHID/SONEAR  PHYNOL BONDED HARD PRESSED WITH 2/2.5MM THICK HARD WOOD GURJON CORE AND PINE WOOD BATTONS PHYNOL BONDED MULTI LAYER HOT PRESSED, WATER PROOF STEAM BEACH NATURAL VINEER ALL THE FRONT EDGE SHALL BE SEALED WITH NATURAL STEEM BEACH SIZE 40x40MM with one grove at the center,                                                                                                                                                                                                                                                                                                          |     |
|           | Material                                                       | BLOCK BOARD /PLY<br>/VINEER BRAND<br>BLOCK BOARD<br>SPECIFICATIONS<br>PLY<br>SPECIFICATIONS<br>VINEER<br>WOOD LIPPINGS                       | DURO/CENTURY/ARCHID/SONEAR  PHYNOL BONDED HARD PRESSED WITH 2/2.5MM THICK HARD WOOD GURJON CORE AND PINE WOOD BATTONS PHYNOL BONDED MULTI LAYER HOT PRESSED, WATER PROOF STEAM BEACH NATURAL VINEER  ALL THE FRONT EDGE SHALL BE SEALED WITH NATURAL STEEM BEACH SIZE 40x40MM with one grove at the center, remaining 8MM thick (as per the edge).                                                                                                                                                                                                                                                                  |     |
|           | Material                                                       | BLOCK BOARD /PLY<br>/VINEER BRAND<br>BLOCK BOARD<br>SPECIFICATIONS<br>PLY<br>SPECIFICATIONS<br>VINEER<br>WOOD LIPPINGS                       | DURO/CENTURY/ARCHID/SONEAR  PHYNOL BONDED HARD PRESSED WITH 2/2.5MM THICK HARD WOOD GURJON CORE AND PINE WOOD BATTONS PHYNOL BONDED MULTI LAYER HOT PRESSED,WATER PROOF STEAM BEACH NATURAL VINEER ALL THE FRONT EDGE SHALL BE SEALED WITH NATURAL STEEM BEACH SIZE 40x40MM with one grove at the center, remaining 8MM thick (as per the edge). HATTICH/HAFLEY/ebco/GODREJ                                                                                                                                                                                                                                         |     |
|           |                                                                | BLOCK BOARD /PLY<br>/VINEER BRAND<br>BLOCK BOARD<br>SPECIFICATIONS<br>PLY<br>SPECIFICATIONS<br>VINEER<br>WOOD LIPPINGS<br>HARDWARE<br>FINISH | DURO/CENTURY/ARCHID/SONEAR  PHYNOL BONDED HARD PRESSED WITH 2/2.5MM THICK HARD WOOD GURJON CORE AND PINE WOOD BATTONS PHYNOL BONDED MULTI LAYER HOT PRESSED, WATER PROOF STEAM BEACH NATURAL VINEER  ALL THE FRONT EDGE SHALL BE SEALED WITH NATURAL STEEM BEACH SIZE 40x40MM with one grove at the center, remaining 8MM thick (as per the edge).  HATTICH/HAFLEY/ebco/GODREJ  MALAMINE- PEDILITE/JEEVANJOR/ASIAN/BURGER                                                                                                                                                                                           |     |
|           | Material                                                       | BLOCK BOARD /PLY<br>/VINEER BRAND<br>BLOCK BOARD<br>SPECIFICATIONS<br>PLY<br>SPECIFICATIONS<br>VINEER<br>WOOD LIPPINGS                       | DURO/CENTURY/ARCHID/SONEAR  PHYNOL BONDED HARD PRESSED WITH 2/2.5MM THICK HARD WOOD GURJON CORE AND PINE WOOD BATTONS PHYNOL BONDED MULTI LAYER HOT PRESSED, WATER PROOF  STEAM BEACH NATURAL VINEER  ALL THE FRONT EDGE SHALL BE SEALED WITH NATURAL STEEM BEACH SIZE 40x40MM with one grove at the center, remaining 8MM thick (as per the edge).  HATTICH/HAFLEY/ebco/GODREJ  MALAMINE- PEDILITE/JEEVANJOR/ASIAN/BURGER TWO DRAWERS , One side storage cabinet with one drawer                                                                                                                                   |     |
|           |                                                                | BLOCK BOARD /PLY<br>/VINEER BRAND<br>BLOCK BOARD<br>SPECIFICATIONS<br>PLY<br>SPECIFICATIONS<br>VINEER<br>WOOD LIPPINGS<br>HARDWARE<br>FINISH | DURO/CENTURY/ARCHID/SONEAR  PHYNOL BONDED HARD PRESSED WITH 2/2.5MM THICK HARD WOOD GURJON CORE AND PINE WOOD BATTONS PHYNOL BONDED MULTI LAYER HOT PRESSED, WATER PROOF  STEAM BEACH NATURAL VINEER  ALL THE FRONT EDGE SHALL BE SEALED WITH NATURAL STEEM BEACH SIZE 40x40MM with one grove at the center, remaining 8MM thick (as per the edge).  HATTICH/HAFLEY/ebco/GODREJ  MALAMINE- PEDILITE/JEEVANJOR/ASIAN/BURGER  TWO DRAWERS, One side storage cabinet with one drawer and one door AND other side storage cabinet with single door                                                                      |     |
|           |                                                                | BLOCK BOARD /PLY /VINEER BRAND BLOCK BOARD SPECIFICATIONS PLY SPECIFICATIONS VINEER WOOD LIPPINGS  HARDWARE FINISH DRAWERS                   | DURO/CENTURY/ARCHID/SONEAR  PHYNOL BONDED HARD PRESSED WITH 2/2.5MM THICK HARD WOOD GURJON CORE AND PINE WOOD BATTONS PHYNOL BONDED MULTI LAYER HOT PRESSED, WATER PROOF  STEAM BEACH NATURAL VINEER  ALL THE FRONT EDGE SHALL BE SEALED WITH NATURAL STEEM BEACH SIZE 40x40MM with one grove at the center, remaining 8MM thick (as per the edge).  HATTICH/HAFLEY/ebco/GODREJ  MALAMINE- PEDILITE/JEEVANJOR/ASIAN/BURGER  TWO DRAWERS, One side storage cabinet with one drawer and one door AND other side storage cabinet with single door with Godrej Multipurpose lock.                                       |     |
|           |                                                                | BLOCK BOARD /PLY /VINEER BRAND BLOCK BOARD SPECIFICATIONS PLY SPECIFICATIONS VINEER WOOD LIPPINGS  HARDWARE FINISH DRAWERS                   | DURO/CENTURY/ARCHID/SONEAR  PHYNOL BONDED HARD PRESSED WITH 2/2.5MM THICK HARD WOOD GURJON CORE AND PINE WOOD BATTONS PHYNOL BONDED MULTI LAYER HOT PRESSED, WATER PROOF  STEAM BEACH NATURAL VINEER  ALL THE FRONT EDGE SHALL BE SEALED WITH NATURAL STEEM BEACH SIZE 40x40MM with one grove at the center, remaining 8MM thick (as per the edge).  HATTICH/HAFLEY/ebco/GODREJ  MALAMINE- PEDILITE/JEEVANJOR/ASIAN/BURGER TWO DRAWERS, One side storage cabinet with one drawer and one door AND other side storage cabinet with single door with Godrej Multipurpose lock.  STEAM BEACH WITH MALAMINE WOOD FINISH |     |
|           |                                                                | BLOCK BOARD /PLY /VINEER BRAND BLOCK BOARD SPECIFICATIONS PLY SPECIFICATIONS VINEER WOOD LIPPINGS  HARDWARE FINISH DRAWERS                   | DURO/CENTURY/ARCHID/SONEAR  PHYNOL BONDED HARD PRESSED WITH 2/2.5MM THICK HARD WOOD GURJON CORE AND PINE WOOD BATTONS PHYNOL BONDED MULTI LAYER HOT PRESSED, WATER PROOF  STEAM BEACH NATURAL VINEER  ALL THE FRONT EDGE SHALL BE SEALED WITH NATURAL STEEM BEACH SIZE 40x40MM with one grove at the center, remaining 8MM thick (as per the edge).  HATTICH/HAFLEY/ebco/GODREJ  MALAMINE- PEDILITE/JEEVANJOR/ASIAN/BURGER  TWO DRAWERS, One side storage cabinet with one drawer and one door AND other side storage cabinet with single door with Godrej Multipurpose lock.                                       |     |