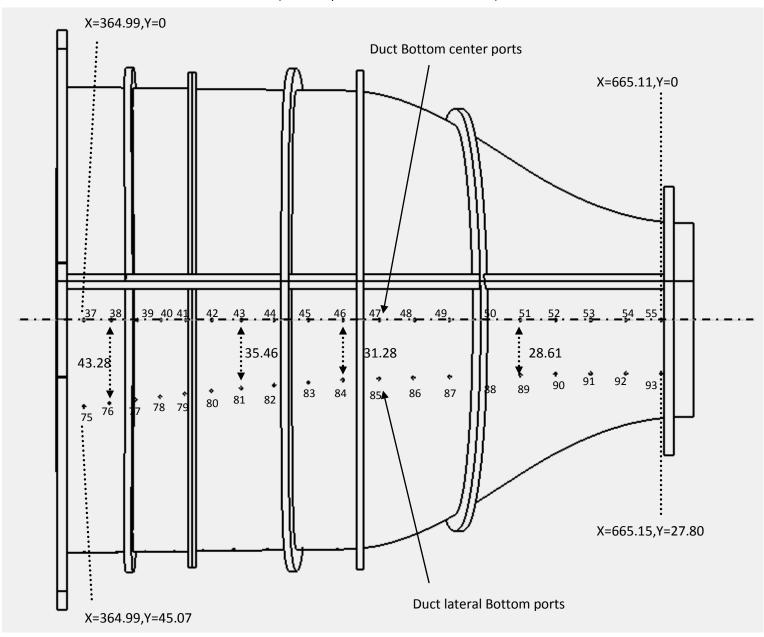

## **Bottom View**

(Pressure port location on lower surface)

Note:1. All dimensions are in mm.

<sup>2.</sup> X,Y,Z are in model scale,

<sup>3.</sup> Do not scale the drawing

Figure: Pressure ports location on latreal plane of Spices V4 air-intake model.