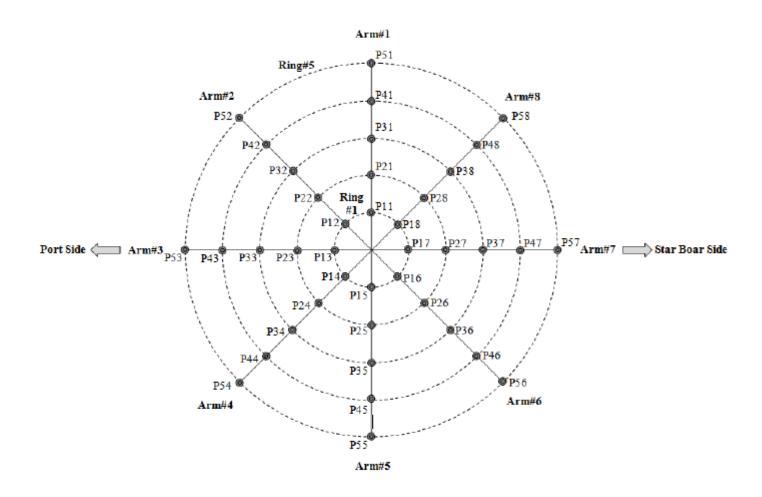

Note:1. All dimensions are in mm.

2. X, Y,Z are in model scale

3. Do not scale the drawing

## **Bottom View**

(Pressure port location on lower surface)





Note:1. All dimensions are in mm.

<sup>2.</sup> X,Y,Z are in model scale,

<sup>3.</sup> Do not scale the drawing



Figure: Pressure ports location on latreal plane of Spices V4 air-intake model.

## Cut section view at Y=0 mm



Note:1. All dimensions are in mm.

- 2. X, Y,Z are in model scale,
- 3. Do not scale the drawing

Figure: Pressure ports location on forebody along center line of Spices V4 air-intake model.



Figure: Location of 40 Total Pressure Port on Distortion Rake at IIT Kanpur.