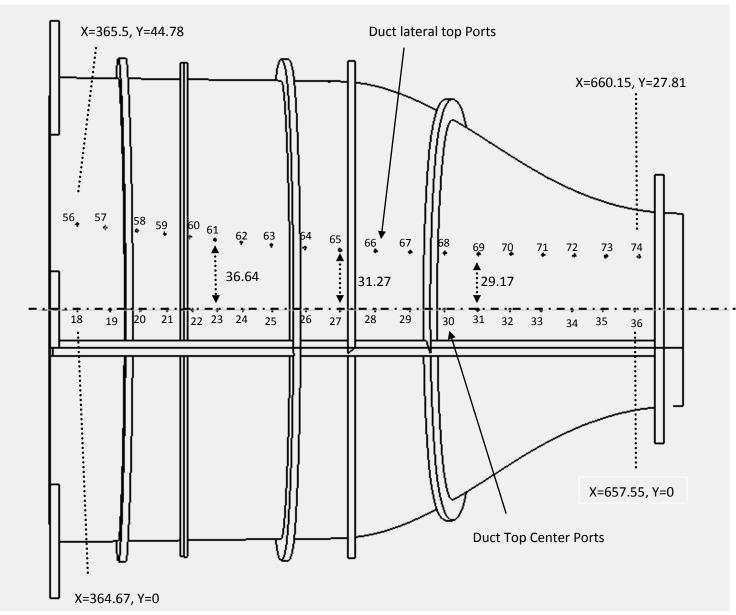

## Cut section view at Y=0 mm

Note:1. All dimensions are in mm.

- 2. X, Y,Z are in model scale,
- 3. Do not scale the drawing

Figure: Pressure ports location on forebody along center line of Spices V4 air-intake model.