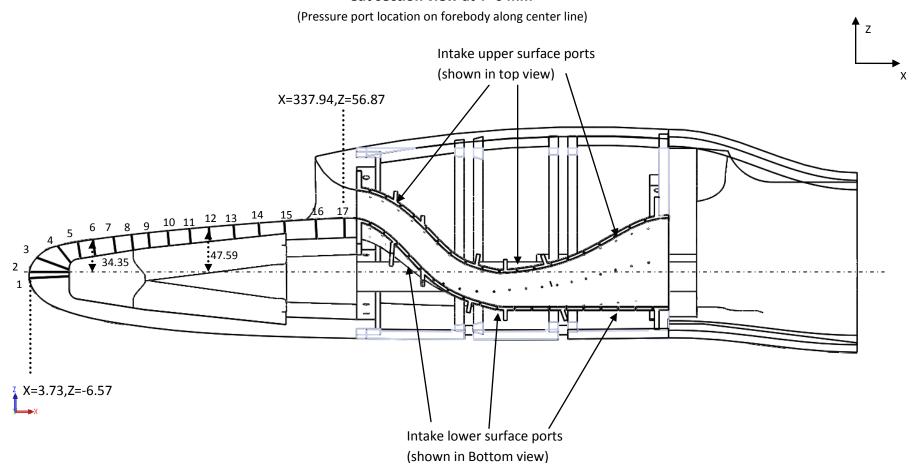

## Cut section view at Y=0 mm

Note:1. All dimensions are in mm.

- 2. X, Y,Z are in model scale,
- 3. Do not scale the drawing

Figure: Pressure ports location on forebody along center line of Spices V4 air-intake model.