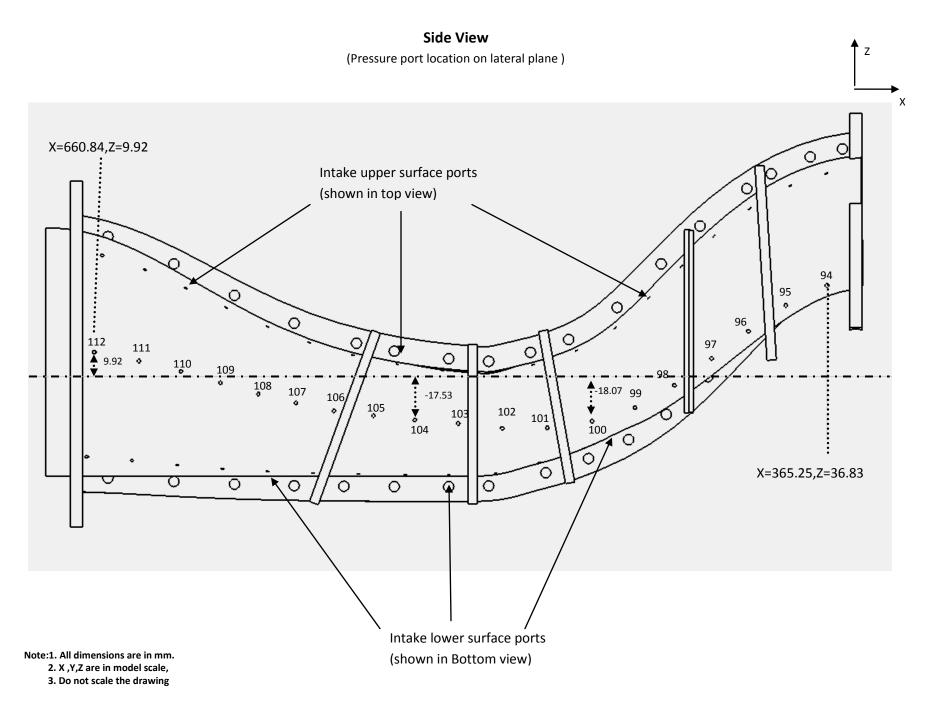

## **Bottom View**

(Pressure port location on lower surface)

Note:1. All dimensions are in mm.

<sup>2.</sup> X,Y,Z are in model scale,

<sup>3.</sup> Do not scale the drawing

Figure: Pressure ports location on latreal plane of Spices V4 air-intake model.